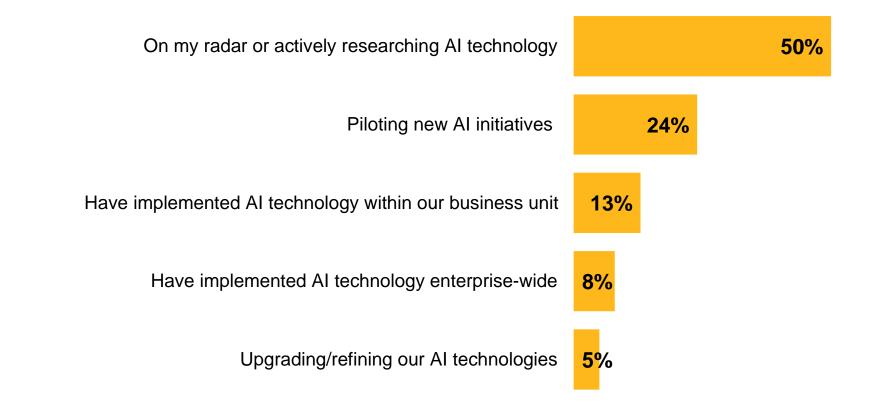

#### Activity around artificial intelligence

Question: Which option best describes your current activity with Artificial Intelligence (AI) technology?