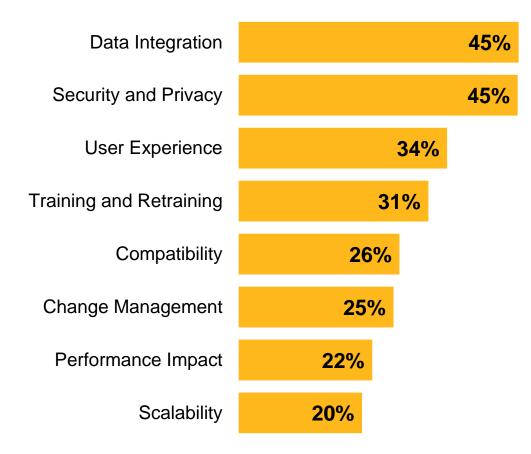

#### Challenges when implementing AI initiatives

Question: What are the top challenges you need to overcome when implementing new AI initiatives?