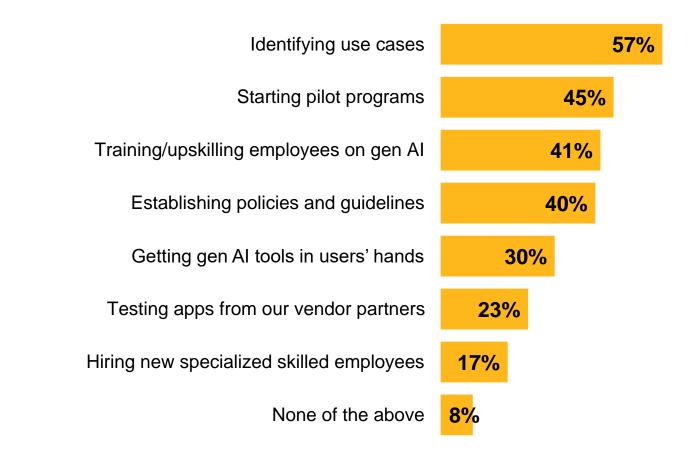

#### IT organizations are identifying Gen AI use cases

Question: What is your IT organization doing to prepare for generative AI, if anything?