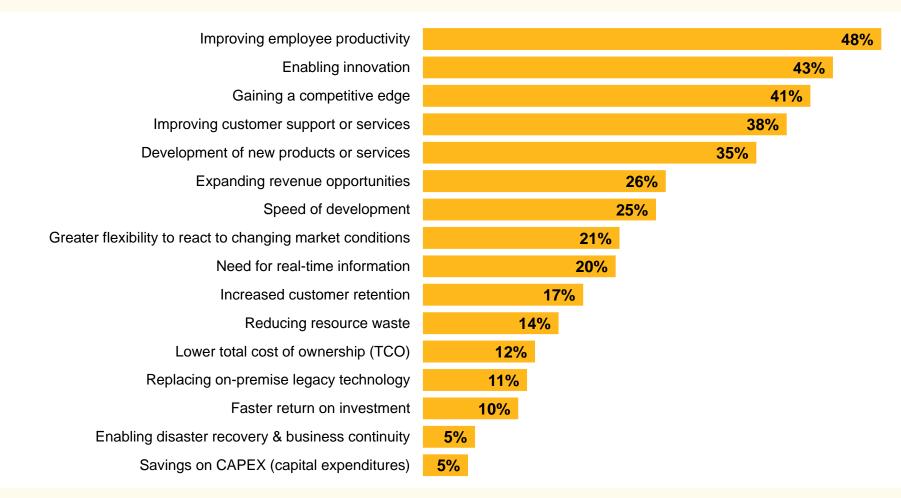

#### Employee productivity and innovation driving AI investments

Question: What business objectives are driving AI investments at your organization?